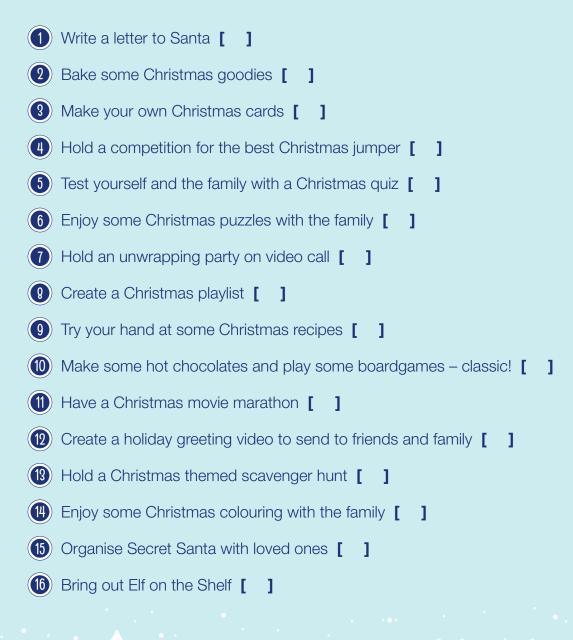

### Christmas Activities

Christmas may look a little different this year, but that doesn't mean you can't make it the most festive fun Christmas yet. We have listed 15 Christmas themed activities below, for the whole family to enjoy! See how many activities you can complete before Christmas.

Many of the activities below are available on Orbit's Festive Family Fun web page!