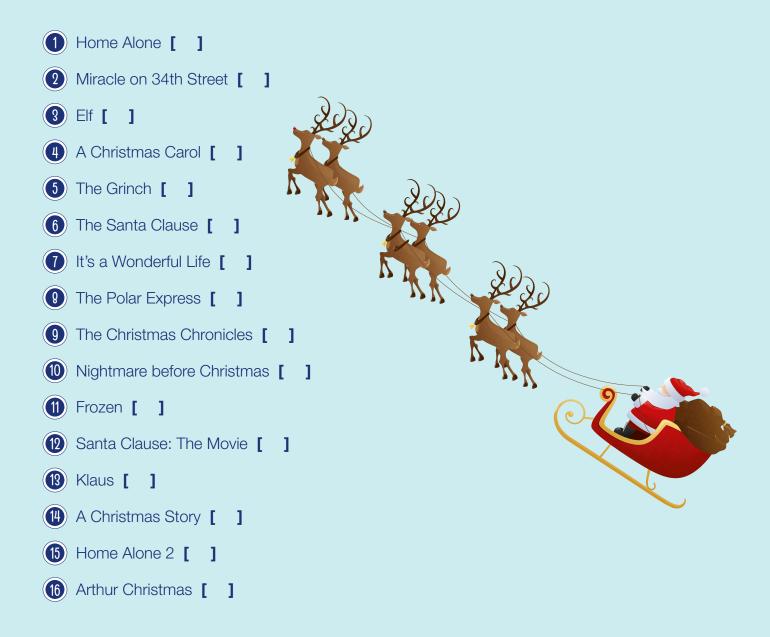

### Christmas Movie Marathon

#### **Challenge time!**

See if you can tick at least 10 of these festive films off the list before Christmas.